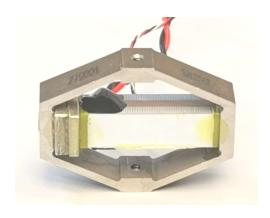

## Features:

- High stiffness
- Preloaded for dynamic operations
- Simple mounting
- Flexure guides for zero play

## **Applications:**

- Precision optical alignment
- Fast focus
- Nanopositioning
- High speed switching

APA-40U

## **Specifications:**

| Max. free stroke                                             | 40 μm                  |
|--------------------------------------------------------------|------------------------|
| Stiffness                                                    | 7 N/μm                 |
| Blocked force                                                | 250 N                  |
| Weight                                                       | 8 gr                   |
| Size                                                         | 25x18x9 mm             |
| Actuator Type                                                | Stacked Piezo Actuator |
| Drive Voltage                                                | -30 - 150 V            |
| Sensor                                                       | Strain Gauge           |
| Capacitance                                                  | 1.8 μF                 |
| Operating Temperature                                        | -40 +65 °C             |
| Preload force                                                | 200 N                  |
| First resonance frequency (without load, fixed from one end) | 1700 Hz                |