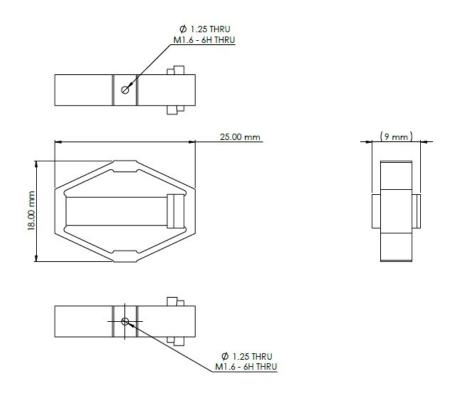

## **Specifications:**

| Max. free stroke                                             | 40 μm                  |
|--------------------------------------------------------------|------------------------|
| Stiffness                                                    | 7 N/μm                 |
| Blocked force                                                | 250 N                  |
| Weight                                                       | 8 gr                   |
| Size                                                         | 25x18x9 mm             |
| Actuator Type                                                | Stacked Piezo Actuator |
| Drive Voltage                                                | -30 - 150 V            |
| Sensor                                                       | Strain Gauge           |
| Capacitance                                                  | 1.8 μF                 |
| Operating Temperature                                        | -40 +65 °C             |
| Preload force                                                | 200 N                  |
| First resonance frequency (without load, fixed from one end) | 1700 Hz                |